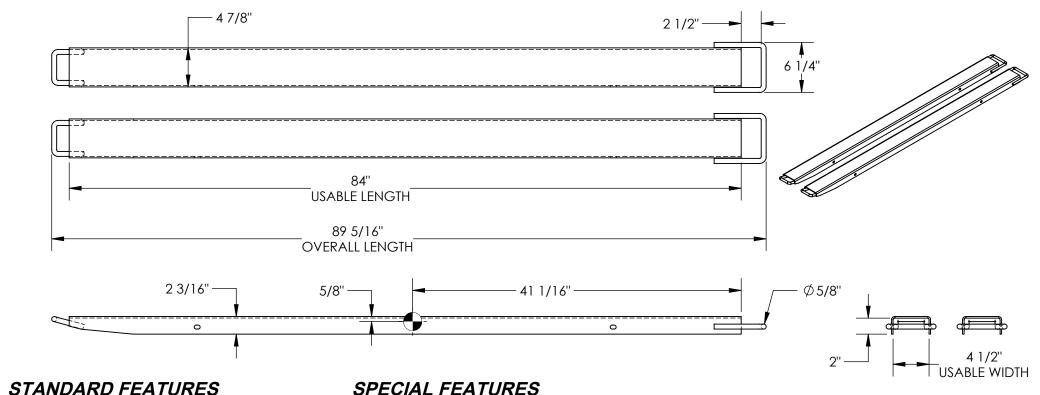

## STANDARD FEATURES

MODEL NUMBER IS FE-HS-4-84 FORK EXTENSION WIDTH: 47/8"

OVERALL WIDTH W/ LOOP: 6 1/4"

USABLE WIDTH: 4 1/2"

OVERALL LENGTH: 89 5/16"

**USABLE LENGTH: 84"** 

FITS 4" WIDE X 2" MAX. THICKNESS FORK

SOLID STEEL CONSTRUCTION

TOUGH BAKED IN POWDER COATED YELLOW FINISH APPROX. WEIGHT / LOST LOAD = 80 LBS. PER PAIR

MINIMUM EFFECTIVE THICKNESS = LESS THAN 1"

CAPACITY = 4,000 # PER PAIR, EVENLY DISTRIBUTED